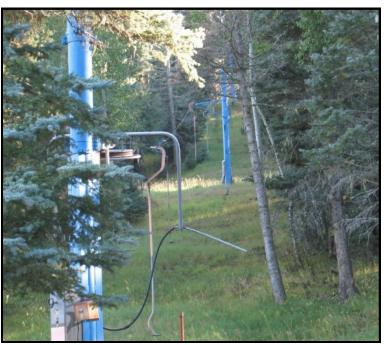

## Old Val Verde Ski Area Parcel A \$700,000.

MLS # 102985

- · +/- 120 Acres
- Great Views
- Old Val Verde Ski Area with Lift
- Large Pond
- Thinned Timber
- · Aspen on Property
- Adjacent to Taos Pueblo Land
- Elk Permits