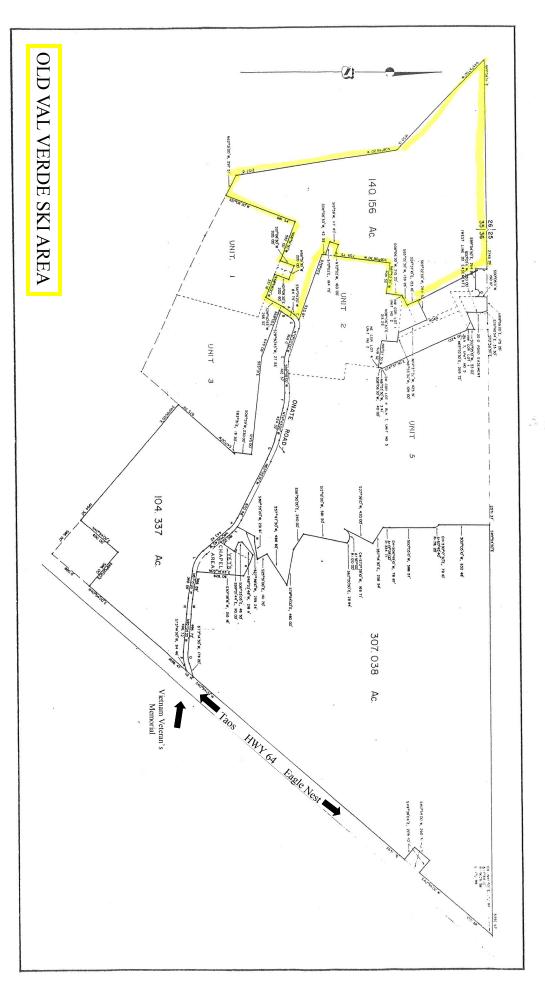

## Old Val Verde Ski Area Parcel A \$700,000.

MLS # 102985

- · +/- 120 Acres
- Great Views
- Old Val Verde Ski Area with Lift
- Large Pond
- Thinned Timber
- · Aspen on Property
- Adjacent to Taos Pueblo Land
- Elk Permits

## EXHIBIT E: SURVEY OF VAL VERDE RANCH