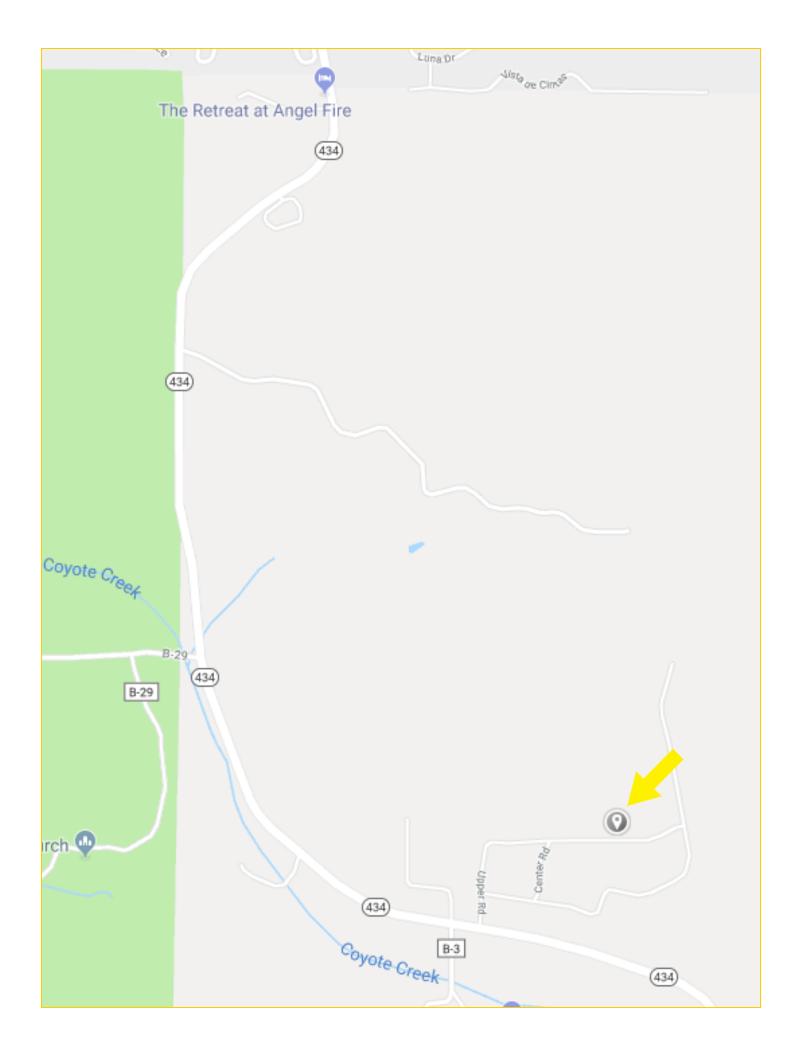

\$65,000 LOT 12 Loggers Ridge Phase I Subdivision Sawmill Way Road Samuels

MLS# 98154

- 1.01 Acres
- Beautiful South Facing
  Property
- Borders State Land
- Mature Forest
- Near End of Cul-de-Sac
- Minutes from Angel Fire Skiing, Biking, and Zipline

Current Taxes: \$173.84

The information supplied on this property is from sources deemed to be reliable. No warranties, either expressed or implied, are made by North Country Real Estate. Purchasers should verify all facts. This listing is subject to prior sale, withdrawal or change by owner.