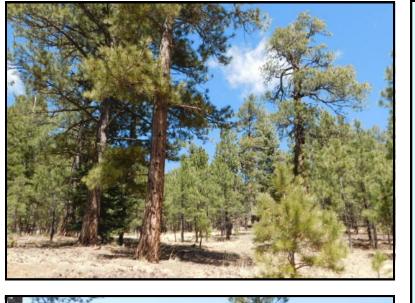

\$65,000 LOT 12 Loggers Ridge Phase I Subdivision Sawmill Way Road Samuels

MLS# 98154

- 1.01 Acres
- Beautiful South Facing
  Property
- Borders State Land
- Mature Forest
- Near End of Cul-de-Sac
- Minutes from Angel Fire Skiing, Biking, and Zipline