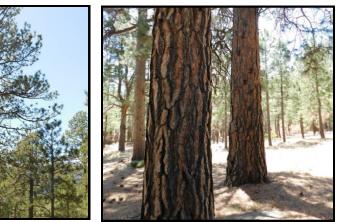

\$65,000 LOT 12 Loggers Ridge Phase I Subdivision Sawmill Way Road Samuels

MLS# 98154

- 1.01 Acres
- Beautiful South Facing
  Property
- Borders State Land
- Mature Forest
- Near End of Cul-de-Sac
- Minutes from Angel Fire Skiing, Biking, and Zipline