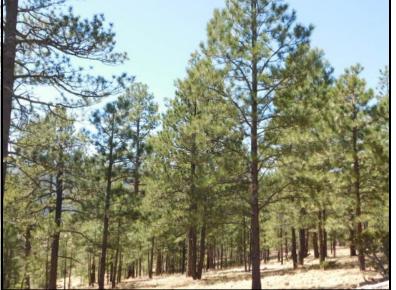

\$65,000 LOT 12 Loggers Ridge Phase I Subdivision Sawmill Way Road Samuels

MLS# 98154

- 1.01 Acres
- Beautiful South Facing
  Property
- Borders State Land
- Mature Forest
- Near End of Cul-de-Sac
- Minutes from Angel Fire Skiing, Biking, and Zipline