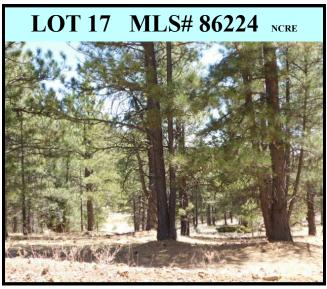

## LOGGER'S RIDGE PHASE II LOTS 12,15,16,17 are \$19,900 each

Mature tree coverage Secluded yet close to town

**Great building sites** 

The information supplied on this property is from sources deemed to be reliable. No warranties, either expressed or implied, are made by North Country Real Estate. Purchasers should verify all facts. This listing is subject to prior sale, withdrawal or change by owner.