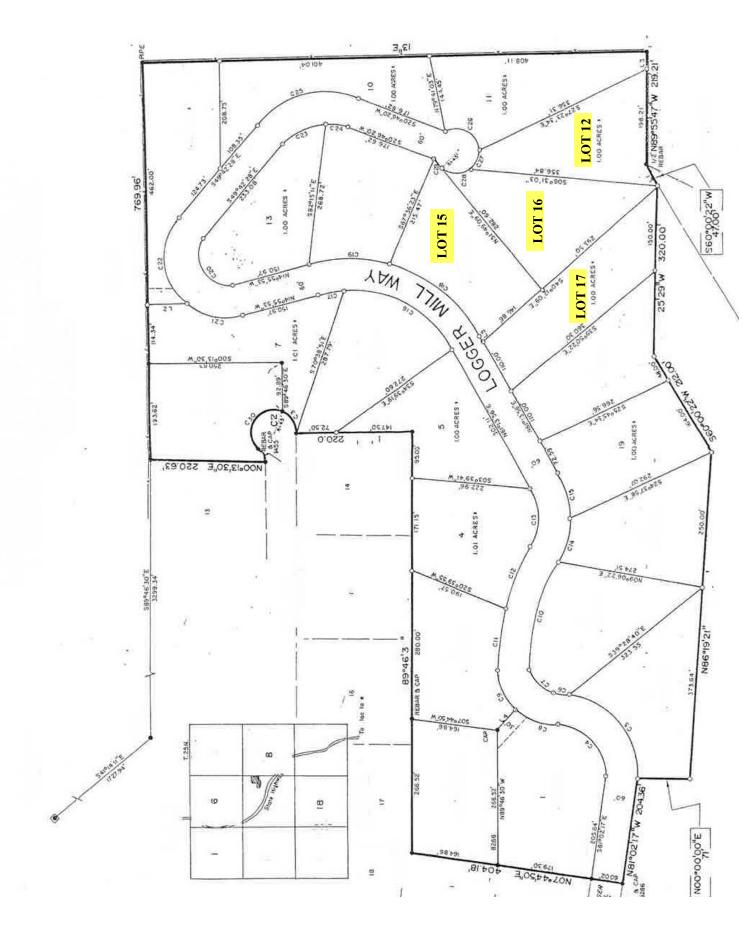

## LOGGER'S RIDGE PHASE II LOTS 12,15,16,17 are \$19,900 each

Mature tree coverage Secluded yet close to town

**Great building sites** 

The information supplied on this property is from sources deemed to be reliable. No warranties, either expressed or implied, are made by North Country Real Estate. Purchasers should verify all facts. This listing is subject to prior sale, withdrawal or change by owner.