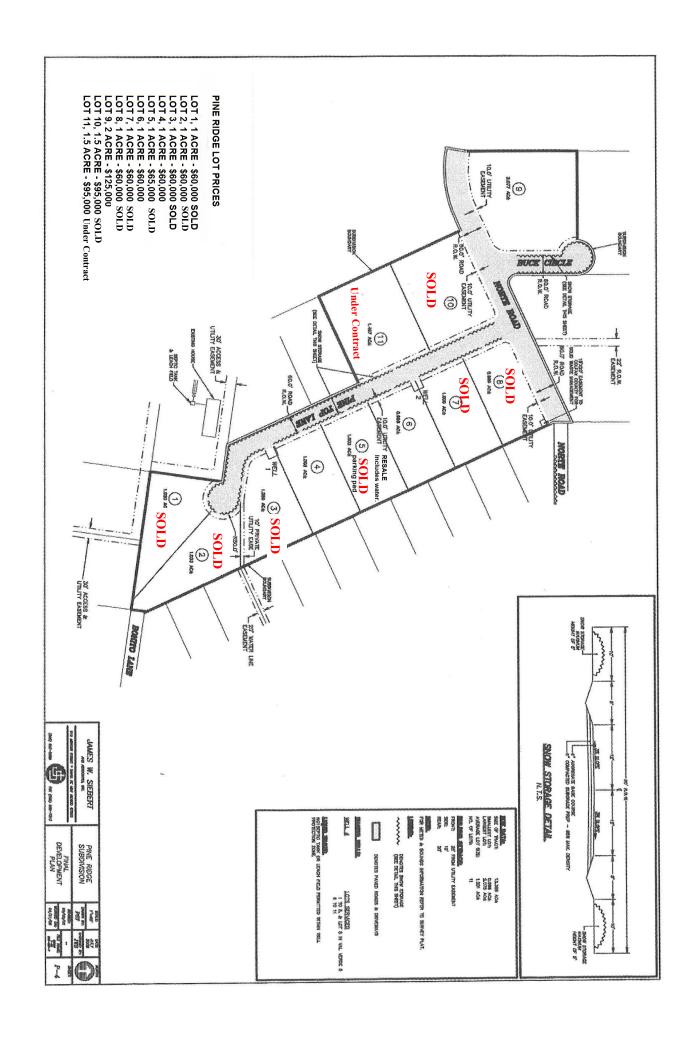

## PINE RIDGE **SUBDIVISION**

## PRICES START AT \$60,000.00 **CLOSE TO VIETNAM MEMORIAL**

ONE ACRE MINIMUM—MANY LOTS TO CHOOSE **FROM DOUBLEWIDE HOMES PERMITTED ON LOTS 1-8** (WITH COVENANTS)

- **Easy Access, Great Roads**
- **Building Sites with Little Site Work Required**
- Electricity, Telephone, Water, WIFI
- **Good Tree Coverage with Views**
- **Owner Financing**
- . 5.75% Interest, Down Payment and Terms Negotiable
- **All Trades Considered**
- Near Angel Fire