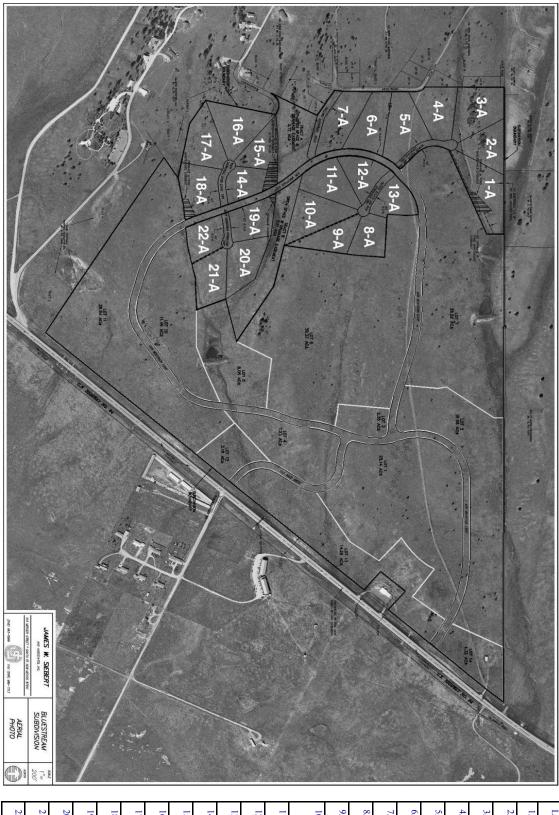

## **BLUESTREAM SUBDIVISION**

| 22A      | 21 A     | 20A      | 19A      | 18A       | 17A       | 16A       | 15A      | 14A      | 13A            | 12A             | 11A      | 10A             | 9A       | 8A    | 7A        | 6A        | 5A        | 4A        | 3A        | 2A    | 1A        | Lot #        |
|----------|----------|----------|----------|-----------|-----------|-----------|----------|----------|----------------|-----------------|----------|-----------------|----------|-------|-----------|-----------|-----------|-----------|-----------|-------|-----------|--------------|
| 95893    | 95892    | 95891    | 95890    | 95889     | 88856     | 95887     | 98886    | 95879    | 93581<br>SOLD  | SOLD            | 95877    | 97450           | 95873    | SOLD  | 95871     | 69856     | 95867     | 93866     | 93865     | SOLD  | 95857     | MLS #        |
| \$75,000 | 000,68\$ | \$94,000 | \$86,000 | \$105,000 | \$100,000 | \$110,000 | \$76,000 | \$78,000 |                |                 | 000,66\$ | \$729,000       | \$78,000 |       | \$105,000 | \$100,000 | \$119,000 | \$100,000 | \$125,000 |       | \$138,000 | Price        |
| 2.034    | 2.566    | 2.696    | 2.460    | 2.986     | 2.939     | 3.363     | 2.179    | 2.226    | 2.04+<br>House | 2.158+<br>House | 2.832    | 3.217+<br>House | 2.257    | 2.091 | 2.996     | 2.976     | 3.403     | 2.873     | 3.542     | 2.426 | 3.947     | Acres<br>+/- |