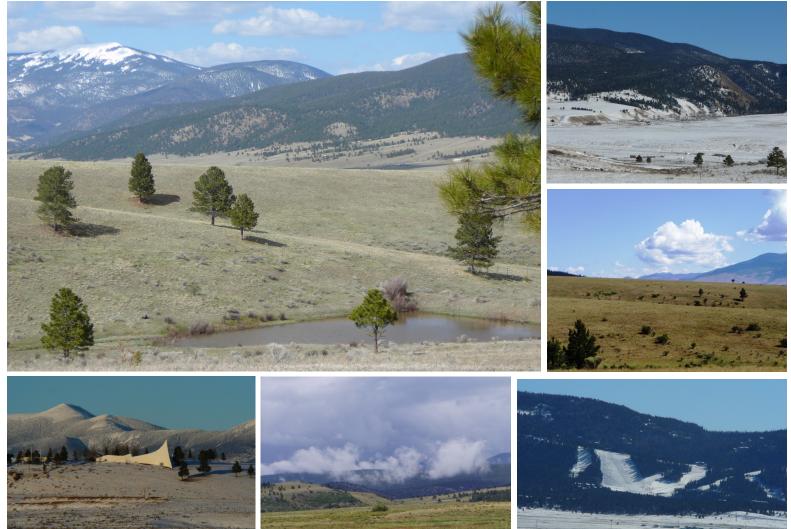

## **BLUESTREAM SUBDIVISION**

## 2 TO 4 ACRE LOTS - SPECTACULAR VIEWS!

With common areas, adjacent to Vietnam Veterans State Park

Bluestream Lots include covenants with great roads, telephone, water, and underground electricity, only 3.5 miles from Angel Fire Ski Area

Call us for a tour! Great prices!

www.aboutnorthcountry.com Click "Bluestream" for more photos/maps

The information supplied on this property is from sources deemed to be reliable. No warranties, either expressed or implied, are made by North Country Real Estate. Purchasers should verify all facts. This listing is subject to prior sale, withdrawal or change