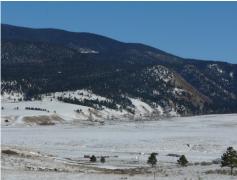

## **BLUESTREAM SUBDIVISION**

## 2 TO 4 ACRE LOTS - SPECTACULAR VIEWS!

With common areas, adjacent to Vietnam Veterans State Park

Bluestream Lots include covenants with great roads, telephone, water, and underground electricity, only 3.5 miles from Angel Fire Ski Area