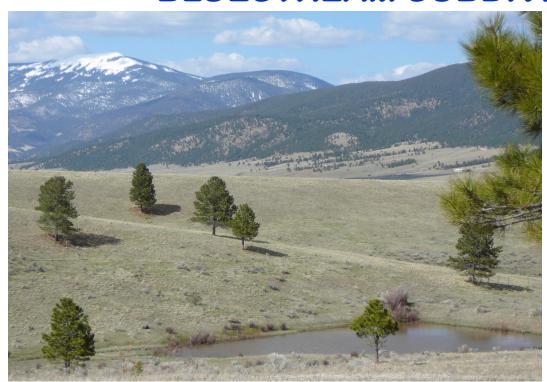

## **BLUESTREAM SUBDIVISION**

## 2 TO 4 ACRE LOTS - SPECTACULAR VIEWS!

With common areas, adjacent to Vietnam Veterans State Park

Bluestream Lots include covenants with great roads, telephone, water, and underground electricity, only 3.5 miles from Angel Fire Ski Area