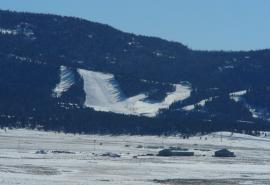

## 2 TO 4 ACRE LOTS - SPECTACULAR VIEWS!

With common areas, adjacent to Vietnam Veterans State Park

Bluestream Lots include covenants with great roads, telephone, water, and underground electricity, only 3.5 miles from Angel Fire Ski Area