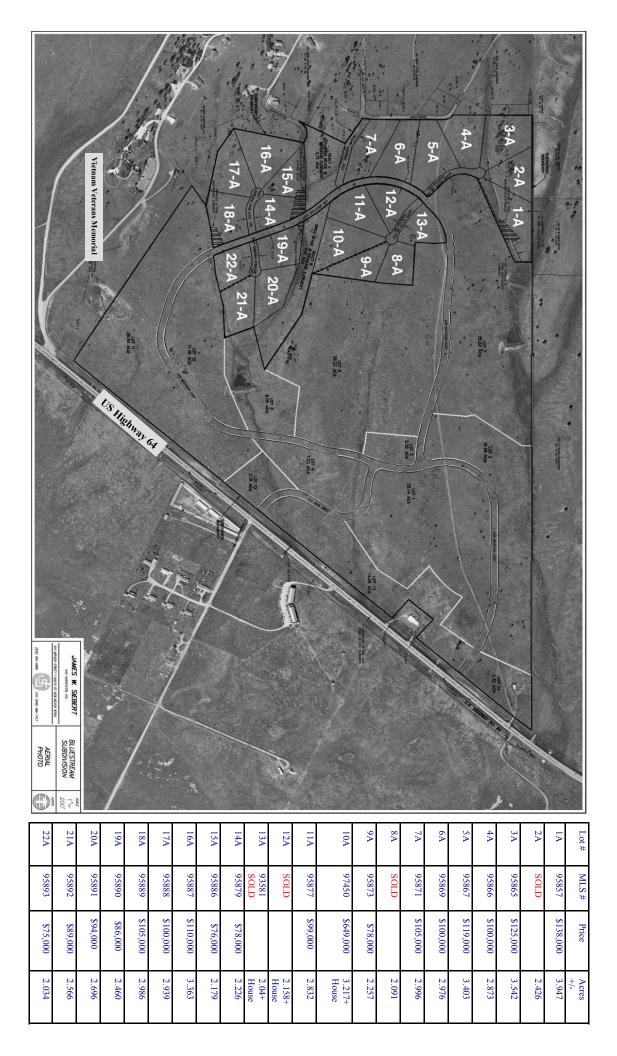

## **BLUESTREAM SUBDIVISION**

## 2 TO 4 ACRE LOTS - SPECTACULAR VIEWS!

With common areas, adjacent to Vietnam Veterans State Park

Bluestream Lots include covenants with great roads, telephone, water, and underground electricity, only 3.5 miles from Angel Fire Ski Area

Call us for a tour! Great prices!

www.aboutnorthcountry.com
Click "Bluestream" for more photos/maps